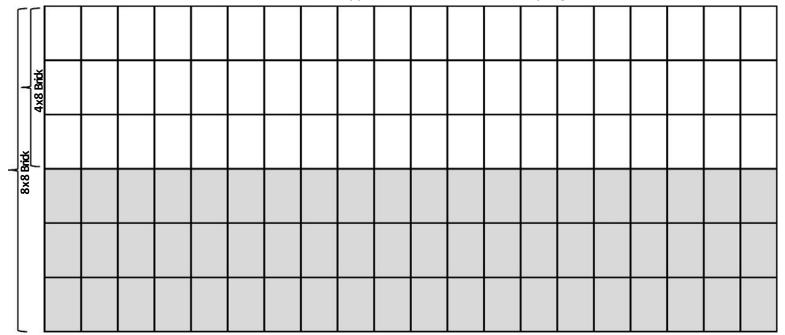

Brick order: Print your inscription below exactly as you want it to appear on the brick. For a 4x8 brick, use only the first 3 lines below. For an 8x8 brick, use up to 6 lines.

Please indicate if this is a gift so that we can include a gift acknowledgment with your thank you letter.

Credit card number\_\_\_\_\_\_\_(YY) CVC#\_\_\_\_\_\_

Check (made payable to Scranton Library) 

Cash

Maximum 20 characters per line, including spaces and punctuation. Brick orders can be turned in at the library, faxed to 203-245-7821, or mailed to Scranton Library, 801 Boston Post Road, Madison, CT 06443.