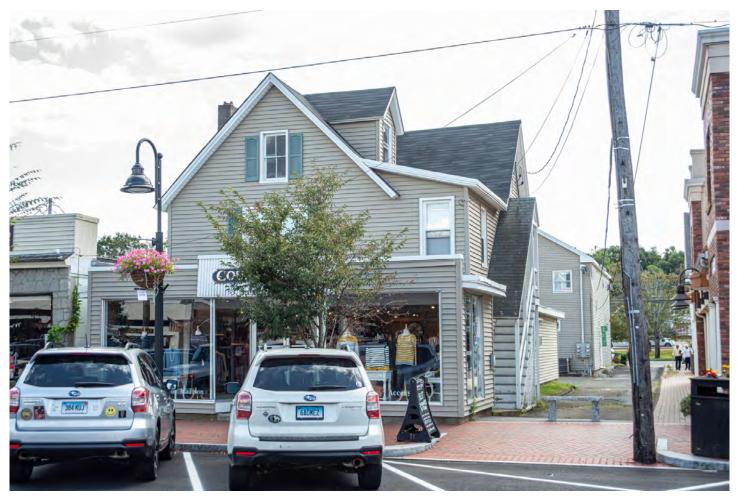

Photo 1. View north showing facade.

State Historic Preservation Office

| State Histori                                                                                                            | l completed form to: National Ro<br>c Preservation Office, Departmer<br>450 Columbus Boulevard,<br>c Please attach any additional or o | nt of Economic ar<br>Suite 5, Hartford | nd Community Developr<br>CT 06103 |                                                                 |           |
|--------------------------------------------------------------------------------------------------------------------------|----------------------------------------------------------------------------------------------------------------------------------------|----------------------------------------|-----------------------------------|-----------------------------------------------------------------|-----------|
|                                                                                                                          | Thease attach any additional of t                                                                                                      | xpanded informa                        | tion on a separate sheet.         |                                                                 |           |
| GENERAL INFORMATION<br>Building Name (Common)                                                                            | Aerodome                                                                                                                               |                                        |                                   |                                                                 |           |
| Building Name (Historic) Airdo                                                                                           |                                                                                                                                        |                                        |                                   |                                                                 |           |
| Street Address or Location <u>670</u>                                                                                    |                                                                                                                                        |                                        |                                   |                                                                 |           |
| Town/City Madison                                                                                                        | Village                                                                                                                                |                                        | County                            | New Haven                                                       |           |
| Owner(s) Aerodome Building L                                                                                             | 6                                                                                                                                      |                                        |                                   | O Public                                                        | • Private |
| PROPERTY INFORMATION<br>Present Use: Mixed Use - Com                                                                     |                                                                                                                                        |                                        |                                   |                                                                 |           |
| Historic Use: Movie Theater                                                                                              |                                                                                                                                        |                                        |                                   |                                                                 |           |
| Accessibility to public: Exterio                                                                                         | or visible from public road                                                                                                            | Yes O                                  | No                                |                                                                 |           |
| Interior accessible? $\odot$ Yes $\bigcirc$                                                                              | No If yes, explain Durin                                                                                                               | ng business ho                         | ours                              |                                                                 |           |
| Style of building Modern                                                                                                 |                                                                                                                                        |                                        | Date of Cons                      | truction 200                                                    | 5         |
| Clapboard Asbest<br>Fieldstone Board<br>Concrete (Type<br>Structural System<br>Wood Frame Po<br>Other                    | & Batten 🔽 Stucco<br>) 🔲 Cut Sto<br>st & Beam 🔲 Balloon                                                                                | Cobb<br>ne ( Type                      | blestone                          | Asphalt Sidir<br>Aluminum Si<br>Other <u>Wood</u><br>Structural | iding     |
| Roof (Type)<br>✓ Gable ☐ Flat<br>☐ Gambrel ☐ Shed<br>(Material)<br>☐ Wood Shingle ☐<br>☐ Built up ☐                      | Mansard<br>Mansard<br>Hip<br>Roll Asphalt<br>Tile                                                                                      | Tin                                    | Sawtooth Other Slate              | Asphalt Shin                                                    | gle       |
| Number of Stories: <u>3</u>                                                                                              |                                                                                                                                        |                                        |                                   |                                                                 |           |
| Structural Condition: 🗹 Exc<br>Exterior Condition: 🗹 Excelle<br>Location Integrity: ① On or<br>Alterations? ① Yes ① No I | nt 🗌 Good 🔲 Fair 🔲<br>iginal site 🔾 Moved 🛛 W                                                                                          | Deteriorated<br>'hen?                  |                                   |                                                                 |           |
|                                                                                                                          | • •                                                                                                                                    |                                        |                                   |                                                                 |           |
| FOR OFFICE USE: Town #_<br>District:                                                                                     |                                                                                                                                        |                                        |                                   |                                                                 |           |