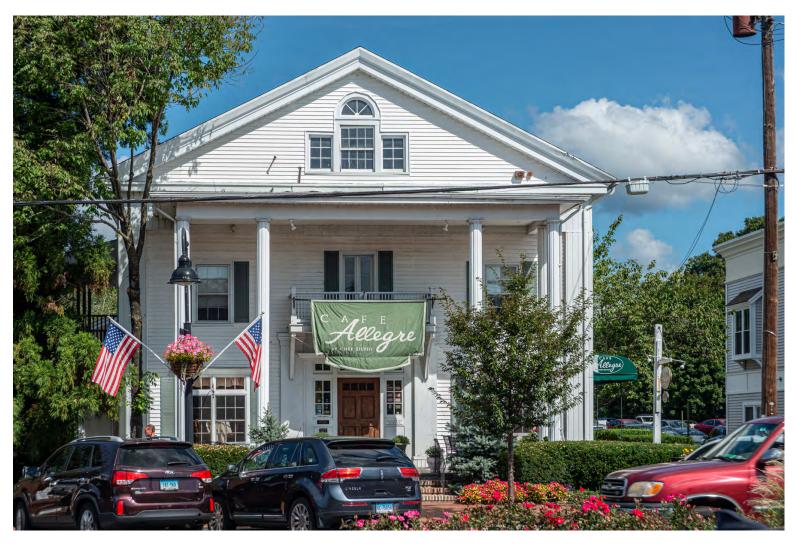

Photo 1. View northeast.

| Please send completed form to: National Register and Architectural Survey Coordinator,<br>State Historic Preservation Office, Department of Economic and Community Development,                                                                                                                                                                                                                                                                                                                 |                      |
|-------------------------------------------------------------------------------------------------------------------------------------------------------------------------------------------------------------------------------------------------------------------------------------------------------------------------------------------------------------------------------------------------------------------------------------------------------------------------------------------------|----------------------|
| 450 Columbus Boulevard, Suite 5, Hartford CT 06103                                                                                                                                                                                                                                                                                                                                                                                                                                              |                      |
| * Note: Please attach any additional or expanded information on a separate sheet.                                                                                                                                                                                                                                                                                                                                                                                                               |                      |
| GENERAL INFORMATION           Building Name (Common)         Madison Hose Company No. 1, Inc.                                                                                                                                                                                                                                                                                                                                                                                                   |                      |
| Building Name (Historic) Griswold-Dowd Garage                                                                                                                                                                                                                                                                                                                                                                                                                                                   |                      |
| Street Address or Location 665 Boston Post Road                                                                                                                                                                                                                                                                                                                                                                                                                                                 |                      |
| Town/City Madison Village County New                                                                                                                                                                                                                                                                                                                                                                                                                                                            | Haven                |
| Owner(s) Madison Hose Company 1, Inc.                                                                                                                                                                                                                                                                                                                                                                                                                                                           | Public 💿 Private     |
| PROPERTY INFORMATION Present Use: Municipal Fire Station                                                                                                                                                                                                                                                                                                                                                                                                                                        |                      |
| Historic Use: Automobile dealer/repair                                                                                                                                                                                                                                                                                                                                                                                                                                                          |                      |
| Accessibility to public: Exterior visible from public road? • Yes O No                                                                                                                                                                                                                                                                                                                                                                                                                          |                      |
| Interior accessible? • Yes O No If yes, explain by appointment                                                                                                                                                                                                                                                                                                                                                                                                                                  |                      |
| Style of building Colonial Revival Date of Construction                                                                                                                                                                                                                                                                                                                                                                                                                                         | on_ <b>1914/1923</b> |
| □ Fieldstone □ Board & Batten □ Stucco □ Cobblestone □ Alumi   □ Concrete (Type □ □ Cut Stone (Type □ Other   Structural System □ Outer □ Description □ Other   □ Wood Frame □ Post & Beam □ Balloon ☑ Load bearing masonry □ Structural System   □ Other □ Other □ Other □ Structural System   □ Other □ Post & Beam □ Balloon ☑ Load bearing masonry □ Structural System   □ Other □ Other □ Sawtooth □ Sawtooth   □ Gable ☑ Flat □ Monitor □ Sawtooth   □ Gambrel □ Shed □ Hip □ Round Other |                      |
| Number of Stories: 2 Approximate Dimensions <u>95 x 60</u>                                                                                                                                                                                                                                                                                                                                                                                                                                      |                      |
| Structural Condition: 🗹 Excellent 🗌 Good 💭 Fair 💭 Deteriorated Exterior Condition: 🗹 Excellent 🗌 Good 💭 Fair 💭 Deteriorated                                                                                                                                                                                                                                                                                                                                                                     |                      |
| Location Integrity: <ul> <li>On original site</li> <li>O Moved</li> <li>When?</li></ul>                                                                                                                                                                                                                                                                                                                                                                                                         |                      |
| FOR OFFICE USE:       Town # Site # UTM         District:       S       NR       If NR, Specify:       Actual       Potential                                                                                                                                                                                                                                                                                                                                                                   |                      |

| PROPERTY INFO                                        | ORMATION (C                                 | CONT′D)                                   |                                                                                                                                                         |                                        |                                                                                      |
|------------------------------------------------------|---------------------------------------------|-------------------------------------------|---------------------------------------------------------------------------------------------------------------------------------------------------------|----------------------------------------|--------------------------------------------------------------------------------------|
| Related outbuildin Barn Other land                   | ngs or landscap<br>Shed<br>scape features o | Garage                                    | Carriage House                                                                                                                                          | Shop                                   | Garden                                                                               |
| Surrounding Envi<br>Open land<br>High buildi         | Woodland                                    | _                                         | al 🗹 Commercial 🗖 I<br>buildings visible from site                                                                                                      |                                        | Rural                                                                                |
| • Interrelationship of                               | of building and                             | surroundings:                             |                                                                                                                                                         |                                        |                                                                                      |
| This building faces so built between c.1830          |                                             | side of a commer                          | cial street lined with wood f                                                                                                                           | rame and load-be                       | aring masonry buildings                                                              |
| west end of the facac<br>wooden shutters and         | le and an entrand<br>an arched brick        | e on its east end.<br>intel on the west a | <i>and/ or Exterior)</i><br>f the first floor of the buildin<br>There is a single one-over<br>and of the second floor. Th<br>surmounted by a frieze ban | r-one window wth<br>ere are four paire | a concrete sill, fixed<br>d one-over-one windows in                                  |
| Architect                                            |                                             |                                           | Builder                                                                                                                                                 |                                        |                                                                                      |
| Historical or Arch                                   | itectural import                            | ance:                                     |                                                                                                                                                         |                                        |                                                                                      |
| sold Chrysler-Maxwe                                  | Il Automobiles. G                           | riswold went bank                         | krupt and, eventually, was b                                                                                                                            | ought out by Mr.                       | riswold-Dowd Garage which<br>Molnar during the 1940s.<br>old the property to Madison |
| • Sources:                                           |                                             |                                           |                                                                                                                                                         |                                        |                                                                                      |
| Historical Society Cel<br>Farnan, Nancy. <i>Madi</i> |                                             |                                           | Page 14.                                                                                                                                                |                                        |                                                                                      |
| Photographer                                         | Bryant                                      |                                           |                                                                                                                                                         | Dat                                    | te 9/13/2019                                                                         |
| View north                                           |                                             |                                           |                                                                                                                                                         | Negative on                            | File Digital SHPO                                                                    |
| Name Daryn Reyn                                      | nan-Lock and T                              | od Bryant                                 |                                                                                                                                                         | Dat                                    | te <b>10/8/2019</b>                                                                  |
| Organization Herit                                   | age Resources                               |                                           |                                                                                                                                                         |                                        |                                                                                      |
| Address 23 Morga                                     | n Ave, Norwalk                              | CT 06851                                  |                                                                                                                                                         |                                        |                                                                                      |
| • Subsequent field e                                 | evaluations:                                |                                           |                                                                                                                                                         |                                        |                                                                                      |
| Threats to the bui                                   | vn 🗌 H                                      | ·                                         | <sup>7</sup> andalism 🔲 Develope<br>Dther                                                                                                               |                                        | Private                                                                              |