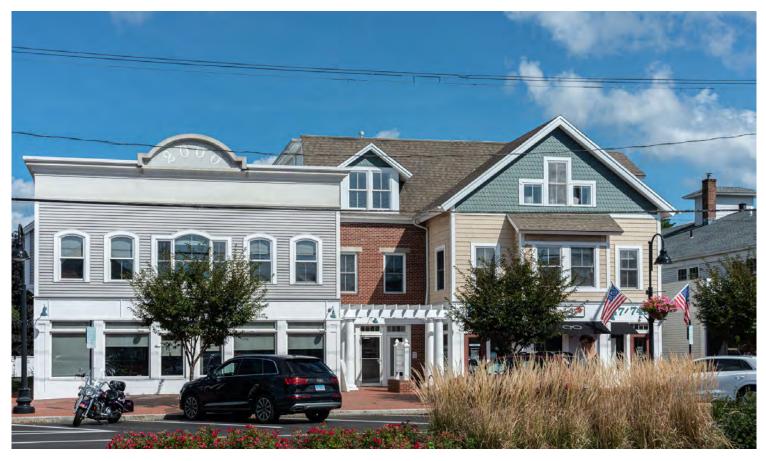

Photo 1. View north showing facade.

State Historic Preservation Office

| State Histori                                                                                                            | l completed form to: National Ro<br>c Preservation Office, Departmer<br>450 Columbus Boulevard,<br>c Please attach any additional or o | nt of Economic ar<br>Suite 5, Hartford | nd Community Developr<br>CT 06103 |                                                                 |           |
|--------------------------------------------------------------------------------------------------------------------------|----------------------------------------------------------------------------------------------------------------------------------------|----------------------------------------|-----------------------------------|-----------------------------------------------------------------|-----------|
|                                                                                                                          | Thease attach any additional of t                                                                                                      | xpanded informa                        | tion on a separate sheet.         |                                                                 |           |
| GENERAL INFORMATION<br>Building Name (Common)                                                                            | Aerodome                                                                                                                               |                                        |                                   |                                                                 |           |
| Building Name (Historic) Airdo                                                                                           |                                                                                                                                        |                                        |                                   |                                                                 |           |
| Street Address or Location <u>670</u>                                                                                    |                                                                                                                                        |                                        |                                   |                                                                 |           |
| Town/City Madison                                                                                                        | Village                                                                                                                                |                                        | County                            | New Haven                                                       |           |
| Owner(s) Aerodome Building L                                                                                             | 6                                                                                                                                      |                                        |                                   | O Public                                                        | • Private |
| PROPERTY INFORMATION<br>Present Use: Mixed Use - Com                                                                     |                                                                                                                                        |                                        |                                   |                                                                 |           |
| Historic Use: Movie Theater                                                                                              |                                                                                                                                        |                                        |                                   |                                                                 |           |
| Accessibility to public: Exterio                                                                                         | or visible from public road                                                                                                            | Yes O                                  | No                                |                                                                 |           |
| Interior accessible? $\odot$ Yes $\bigcirc$                                                                              | No If yes, explain Durin                                                                                                               | ng business ho                         | ours                              |                                                                 |           |
| Style of building Modern                                                                                                 |                                                                                                                                        |                                        | Date of Cons                      | truction 200                                                    | 5         |
| Clapboard Asbest<br>Fieldstone Board<br>Concrete (Type<br>Structural System<br>Wood Frame Po<br>Other                    | & Batten 🔽 Stucco<br>) 🔲 Cut Sto<br>st & Beam 🔲 Balloon                                                                                | Cobb<br>ne ( Type                      | blestone                          | Asphalt Sidir<br>Aluminum Si<br>Other <u>Wood</u><br>Structural | iding     |
| Roof (Type)<br>✓ Gable ☐ Flat<br>☐ Gambrel ☐ Shed<br>(Material)<br>☐ Wood Shingle ☐<br>☐ Built up ☐                      | Mansard<br>Mansard<br>Hip<br>Roll Asphalt<br>Tile                                                                                      | Tin                                    | Sawtooth Other Slate              | Asphalt Shin                                                    | gle       |
| Number of Stories: <u>3</u>                                                                                              |                                                                                                                                        |                                        |                                   |                                                                 |           |
| Structural Condition: 🗹 Exc<br>Exterior Condition: 🗹 Excelle<br>Location Integrity: ① On or<br>Alterations? ① Yes ① No I | nt 🗌 Good 🔲 Fair 🔲<br>iginal site 🔾 Moved 🛛 W                                                                                          | Deteriorated<br>'hen?                  |                                   |                                                                 |           |
|                                                                                                                          | • •                                                                                                                                    |                                        |                                   |                                                                 |           |
| FOR OFFICE USE: Town #_<br>District:                                                                                     |                                                                                                                                        |                                        |                                   |                                                                 |           |