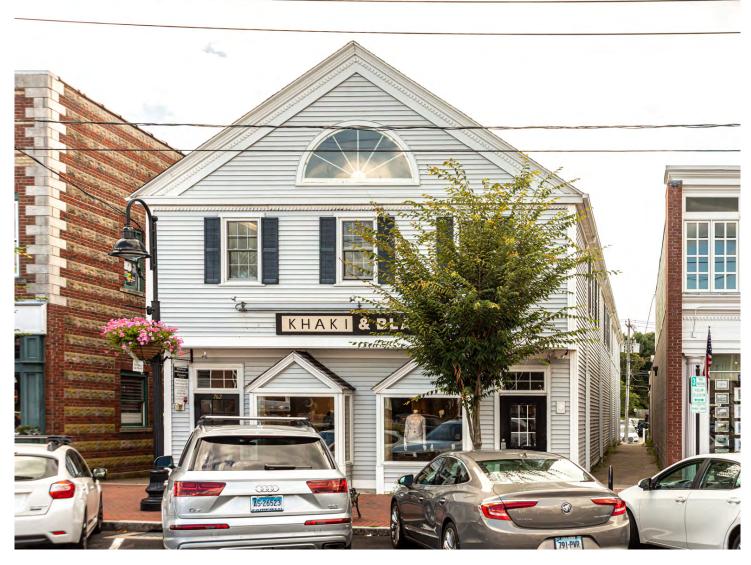

Photo 1. View north showing facade.

State Historic Preservation Office

| State Histori                                                                                                            | l completed form to: National Ro<br>c Preservation Office, Departmer<br>450 Columbus Boulevard,<br>c Please attach any additional or o | nt of Economic ar<br>Suite 5, Hartford | nd Community Developr<br>CT 06103 |                                                                 |           |
|--------------------------------------------------------------------------------------------------------------------------|----------------------------------------------------------------------------------------------------------------------------------------|----------------------------------------|-----------------------------------|-----------------------------------------------------------------|-----------|
|                                                                                                                          | Thease attach any additional of t                                                                                                      | xpanded informa                        | tion on a separate sheet.         |                                                                 |           |
| GENERAL INFORMATION<br>Building Name (Common)                                                                            | Aerodome                                                                                                                               |                                        |                                   |                                                                 |           |
| Building Name (Historic) Airdo                                                                                           |                                                                                                                                        |                                        |                                   |                                                                 |           |
| Street Address or Location <u>670</u>                                                                                    |                                                                                                                                        |                                        |                                   |                                                                 |           |
| Town/City Madison                                                                                                        | Village                                                                                                                                |                                        | County                            | New Haven                                                       |           |
| Owner(s) Aerodome Building L                                                                                             | 6                                                                                                                                      |                                        |                                   | O Public                                                        | • Private |
| PROPERTY INFORMATION<br>Present Use: Mixed Use - Com                                                                     |                                                                                                                                        |                                        |                                   |                                                                 |           |
| Historic Use: Movie Theater                                                                                              |                                                                                                                                        |                                        |                                   |                                                                 |           |
| Accessibility to public: Exterio                                                                                         | or visible from public road                                                                                                            | Yes O                                  | No                                |                                                                 |           |
| Interior accessible? $\odot$ Yes $\bigcirc$                                                                              | No If yes, explain Durin                                                                                                               | ng business ho                         | ours                              |                                                                 |           |
| Style of building Modern                                                                                                 |                                                                                                                                        |                                        | Date of Cons                      | truction 200                                                    | 5         |
| Clapboard Asbest<br>Fieldstone Board<br>Concrete (Type<br>Structural System<br>Wood Frame Po<br>Other                    | & Batten 🔽 Stucco<br>) 🔲 Cut Sto<br>st & Beam 🔲 Balloon                                                                                | Cobb<br>ne ( Type                      | blestone                          | Asphalt Sidir<br>Aluminum Si<br>Other <u>Wood</u><br>Structural | iding     |
| Roof (Type)<br>✓ Gable ☐ Flat<br>☐ Gambrel ☐ Shed<br>(Material)<br>☐ Wood Shingle ☐<br>☐ Built up ☐                      | Mansard<br>Mansard<br>Hip<br>Roll Asphalt<br>Tile                                                                                      | Tin                                    | Sawtooth Other Slate              | Asphalt Shin                                                    | gle       |
| Number of Stories: <u>3</u>                                                                                              |                                                                                                                                        |                                        |                                   |                                                                 |           |
| Structural Condition: 🗹 Exc<br>Exterior Condition: 🗹 Excelle<br>Location Integrity: ① On or<br>Alterations? ① Yes ① No I | nt 🗌 Good 🔲 Fair 🔲<br>iginal site 🔾 Moved 🛛 W                                                                                          | Deteriorated<br>'hen?                  |                                   |                                                                 |           |
|                                                                                                                          | • •                                                                                                                                    |                                        |                                   |                                                                 |           |
| FOR OFFICE USE: Town #_<br>District:                                                                                     |                                                                                                                                        |                                        |                                   |                                                                 |           |