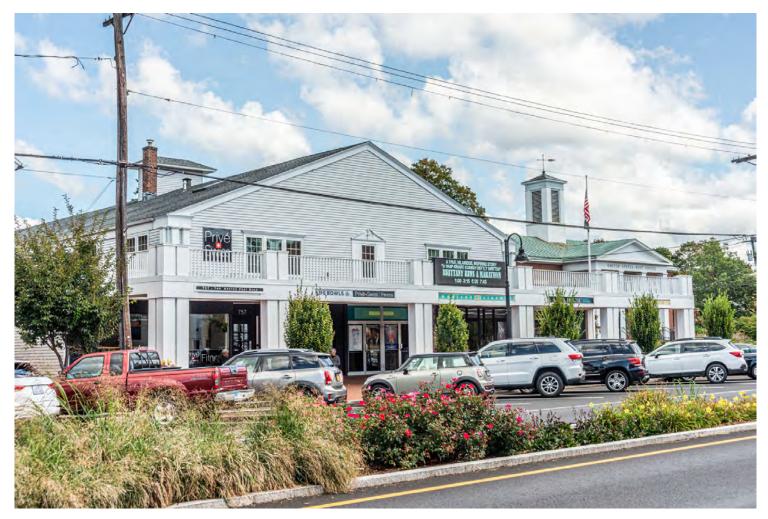

Photo 1. View northeast.

| Please send completed form to: National Register and Architectural Survey Coordinator,<br>State Historic Preservation Office, Department of Economic and Community Development,                                                                                                                                                                                                                                                                                                                 |                      |
|-------------------------------------------------------------------------------------------------------------------------------------------------------------------------------------------------------------------------------------------------------------------------------------------------------------------------------------------------------------------------------------------------------------------------------------------------------------------------------------------------|----------------------|
| 450 Columbus Boulevard, Suite 5, Hartford CT 06103                                                                                                                                                                                                                                                                                                                                                                                                                                              |                      |
| * Note: Please attach any additional or expanded information on a separate sheet.                                                                                                                                                                                                                                                                                                                                                                                                               |                      |
| GENERAL INFORMATION           Building Name (Common)         Madison Hose Company No. 1, Inc.                                                                                                                                                                                                                                                                                                                                                                                                   |                      |
| Building Name (Historic) Griswold-Dowd Garage                                                                                                                                                                                                                                                                                                                                                                                                                                                   |                      |
| Street Address or Location 665 Boston Post Road                                                                                                                                                                                                                                                                                                                                                                                                                                                 |                      |
| Town/City Madison Village County New                                                                                                                                                                                                                                                                                                                                                                                                                                                            | Haven                |
| Owner(s) Madison Hose Company 1, Inc.                                                                                                                                                                                                                                                                                                                                                                                                                                                           | Public 💿 Private     |
| PROPERTY INFORMATION Present Use: Municipal Fire Station                                                                                                                                                                                                                                                                                                                                                                                                                                        |                      |
| Historic Use: Automobile dealer/repair                                                                                                                                                                                                                                                                                                                                                                                                                                                          |                      |
| Accessibility to public: Exterior visible from public road? • Yes O No                                                                                                                                                                                                                                                                                                                                                                                                                          |                      |
| Interior accessible? • Yes O No If yes, explain by appointment                                                                                                                                                                                                                                                                                                                                                                                                                                  |                      |
| Style of building Colonial Revival Date of Construction                                                                                                                                                                                                                                                                                                                                                                                                                                         | on_ <b>1914/1923</b> |
| □ Fieldstone □ Board & Batten □ Stucco □ Cobblestone □ Alumi   □ Concrete (Type □ □ Cut Stone (Type □ Other   Structural System □ Outer □ Description □ Other   □ Wood Frame □ Post & Beam □ Balloon ☑ Load bearing masonry □ Structural System   □ Other □ Other □ Other □ Structural System   □ Other □ Post & Beam □ Balloon ☑ Load bearing masonry □ Structural System   □ Other □ Other □ Sawtooth □ Sawtooth   □ Gable ☑ Flat □ Monitor □ Sawtooth   □ Gambrel □ Shed □ Hip □ Round Other |                      |
| Number of Stories: 2 Approximate Dimensions <u>95 x 60</u>                                                                                                                                                                                                                                                                                                                                                                                                                                      |                      |
| Structural Condition: 🗹 Excellent 🗌 Good 💭 Fair 💭 Deteriorated Exterior Condition: 🗹 Excellent 🗌 Good 💭 Fair 💭 Deteriorated                                                                                                                                                                                                                                                                                                                                                                     |                      |
| Location Integrity: <ul> <li>On original site</li> <li>O Moved</li> <li>When?</li></ul>                                                                                                                                                                                                                                                                                                                                                                                                         |                      |
| FOR OFFICE USE:       Town # Site # UTM         District:       S       NR       If NR, Specify:       Actual       Potential                                                                                                                                                                                                                                                                                                                                                                   |                      |

| PROPERTY INFO                                        | ORMATION (C                                 | CONT′D)                                   |                                                                                                                                                         |                                        |                                                                                      |
|------------------------------------------------------|---------------------------------------------|-------------------------------------------|---------------------------------------------------------------------------------------------------------------------------------------------------------|----------------------------------------|--------------------------------------------------------------------------------------|
| Related outbuildin Barn Other land                   | ngs or landscap<br>Shed<br>scape features o | Garage                                    | Carriage House                                                                                                                                          | Shop                                   | Garden                                                                               |
| Surrounding Envi<br>Open land<br>High buildi         | Woodland                                    | _                                         | al 🗹 Commercial 🗖 I<br>buildings visible from site                                                                                                      |                                        | Rural                                                                                |
| • Interrelationship of                               | of building and                             | surroundings:                             |                                                                                                                                                         |                                        |                                                                                      |
| This building faces so built between c.1830          |                                             | side of a commer                          | cial street lined with wood f                                                                                                                           | rame and load-be                       | aring masonry buildings                                                              |
| west end of the facac<br>wooden shutters and         | le and an entrand<br>an arched brick        | e on its east end.<br>intel on the west a | <i>and/ or Exterior)</i><br>f the first floor of the buildin<br>There is a single one-over<br>and of the second floor. Th<br>surmounted by a frieze ban | r-one window wth<br>ere are four paire | a concrete sill, fixed<br>d one-over-one windows in                                  |
| Architect                                            |                                             |                                           | Builder                                                                                                                                                 |                                        |                                                                                      |
| Historical or Arch                                   | itectural import                            | ance:                                     |                                                                                                                                                         |                                        |                                                                                      |
| sold Chrysler-Maxwe                                  | Il Automobiles. G                           | riswold went bank                         | krupt and, eventually, was b                                                                                                                            | ought out by Mr.                       | riswold-Dowd Garage which<br>Molnar during the 1940s.<br>old the property to Madison |
| • Sources:                                           |                                             |                                           |                                                                                                                                                         |                                        |                                                                                      |
| Historical Society Cel<br>Farnan, Nancy. <i>Madi</i> |                                             |                                           | Page 14.                                                                                                                                                |                                        |                                                                                      |
| Photographer                                         | Bryant                                      |                                           |                                                                                                                                                         | Dat                                    | te 9/13/2019                                                                         |
| View north                                           |                                             |                                           |                                                                                                                                                         | Negative on                            | File Digital SHPO                                                                    |
| Name Daryn Reyn                                      | nan-Lock and T                              | od Bryant                                 |                                                                                                                                                         | Dat                                    | te <b>10/8/2019</b>                                                                  |
| Organization Herit                                   | age Resources                               |                                           |                                                                                                                                                         |                                        |                                                                                      |
| Address 23 Morga                                     | n Ave, Norwalk                              | CT 06851                                  |                                                                                                                                                         |                                        |                                                                                      |
| • Subsequent field e                                 | evaluations:                                |                                           |                                                                                                                                                         |                                        |                                                                                      |
| Threats to the bui                                   | vn 🗌 H                                      | ·                                         | <sup>7</sup> andalism 🔲 Develope<br>Dther                                                                                                               |                                        | Private                                                                              |