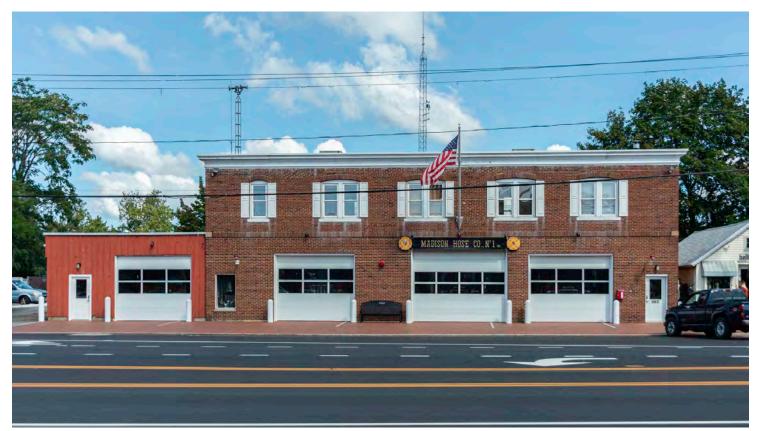

Photo 1. View northeast.

| Please send completed form to: National Register and Architectural Survey Coordinator,<br>State Historic Preservation Office, Department of Economic and Community Development,                                                                                                                                                                                                                                                                                                                 |                      |
|-------------------------------------------------------------------------------------------------------------------------------------------------------------------------------------------------------------------------------------------------------------------------------------------------------------------------------------------------------------------------------------------------------------------------------------------------------------------------------------------------|----------------------|
| 450 Columbus Boulevard, Suite 5, Hartford CT 06103                                                                                                                                                                                                                                                                                                                                                                                                                                              |                      |
| * Note: Please attach any additional or expanded information on a separate sheet.                                                                                                                                                                                                                                                                                                                                                                                                               |                      |
| GENERAL INFORMATION           Building Name (Common)         Madison Hose Company No. 1, Inc.                                                                                                                                                                                                                                                                                                                                                                                                   |                      |
| Building Name (Historic) Griswold-Dowd Garage                                                                                                                                                                                                                                                                                                                                                                                                                                                   |                      |
| Street Address or Location 665 Boston Post Road                                                                                                                                                                                                                                                                                                                                                                                                                                                 |                      |
| Town/City Madison Village County New                                                                                                                                                                                                                                                                                                                                                                                                                                                            | Haven                |
| Owner(s) Madison Hose Company 1, Inc.                                                                                                                                                                                                                                                                                                                                                                                                                                                           | Public 💿 Private     |
| PROPERTY INFORMATION Present Use: Municipal Fire Station                                                                                                                                                                                                                                                                                                                                                                                                                                        |                      |
| Historic Use: Automobile dealer/repair                                                                                                                                                                                                                                                                                                                                                                                                                                                          |                      |
| Accessibility to public: Exterior visible from public road? • Yes O No                                                                                                                                                                                                                                                                                                                                                                                                                          |                      |
| Interior accessible? • Yes O No If yes, explain by appointment                                                                                                                                                                                                                                                                                                                                                                                                                                  |                      |
| Style of building Colonial Revival Date of Construction                                                                                                                                                                                                                                                                                                                                                                                                                                         | on_ <b>1914/1923</b> |
| □ Fieldstone □ Board & Batten □ Stucco □ Cobblestone □ Alumi   □ Concrete (Type □ □ Cut Stone (Type □ Other   Structural System □ Outer □ Description □ Other   □ Wood Frame □ Post & Beam □ Balloon ☑ Load bearing masonry □ Structural System   □ Other □ Other □ Other □ Structural System   □ Other □ Post & Beam □ Balloon ☑ Load bearing masonry □ Structural System   □ Other □ Other □ Sawtooth □ Sawtooth   □ Gable ☑ Flat □ Monitor □ Sawtooth   □ Gambrel □ Shed □ Hip □ Round Other |                      |
| Number of Stories: 2 Approximate Dimensions <u>95 x 60</u>                                                                                                                                                                                                                                                                                                                                                                                                                                      |                      |
| Structural Condition: 🗹 Excellent 🗌 Good 💭 Fair 💭 Deteriorated Exterior Condition: 🗹 Excellent 🗌 Good 💭 Fair 💭 Deteriorated                                                                                                                                                                                                                                                                                                                                                                     |                      |
| Location Integrity: <ul> <li>On original site</li> <li>O Moved</li> <li>When?</li></ul>                                                                                                                                                                                                                                                                                                                                                                                                         |                      |
| FOR OFFICE USE:       Town # Site # UTM         District:       S       NR       If NR, Specify:       Actual       Potential                                                                                                                                                                                                                                                                                                                                                                   |                      |

| PROPERTY INFO                                        | ORMATION (C                                 | CONT′D)                                   |                                                                                                                                                         |                                        |                                                                                      |
|------------------------------------------------------|---------------------------------------------|-------------------------------------------|---------------------------------------------------------------------------------------------------------------------------------------------------------|----------------------------------------|--------------------------------------------------------------------------------------|
| Related outbuildin Barn Other land                   | ngs or landscap<br>Shed<br>scape features o | Garage                                    | Carriage House                                                                                                                                          | Shop                                   | Garden                                                                               |
| Surrounding Envi<br>Open land<br>High buildi         | Woodland                                    | _                                         | al 🗹 Commercial 🗖 I<br>buildings visible from site                                                                                                      |                                        | Rural                                                                                |
| • Interrelationship of                               | of building and                             | surroundings:                             |                                                                                                                                                         |                                        |                                                                                      |
| This building faces so built between c.1830          |                                             | side of a commer                          | cial street lined with wood f                                                                                                                           | rame and load-be                       | aring masonry buildings                                                              |
| west end of the facac<br>wooden shutters and         | le and an entrand<br>an arched brick        | e on its east end.<br>intel on the west a | <i>and/ or Exterior)</i><br>f the first floor of the buildin<br>There is a single one-over<br>and of the second floor. Th<br>surmounted by a frieze ban | r-one window wth<br>ere are four paire | a concrete sill, fixed<br>d one-over-one windows in                                  |
| Architect                                            |                                             |                                           | Builder                                                                                                                                                 |                                        |                                                                                      |
| Historical or Arch                                   | itectural import                            | ance:                                     |                                                                                                                                                         |                                        |                                                                                      |
| sold Chrysler-Maxwe                                  | Il Automobiles. G                           | riswold went bank                         | krupt and, eventually, was b                                                                                                                            | ought out by Mr.                       | riswold-Dowd Garage which<br>Molnar during the 1940s.<br>old the property to Madison |
| • Sources:                                           |                                             |                                           |                                                                                                                                                         |                                        |                                                                                      |
| Historical Society Cel<br>Farnan, Nancy. <i>Madi</i> |                                             |                                           | Page 14.                                                                                                                                                |                                        |                                                                                      |
| Photographer                                         | Bryant                                      |                                           |                                                                                                                                                         | Dat                                    | te 9/13/2019                                                                         |
| View north                                           |                                             |                                           |                                                                                                                                                         | Negative on                            | File Digital SHPO                                                                    |
| Name Daryn Reyn                                      | nan-Lock and T                              | od Bryant                                 |                                                                                                                                                         | Dat                                    | te <b>10/8/2019</b>                                                                  |
| Organization Herit                                   | age Resources                               |                                           |                                                                                                                                                         |                                        |                                                                                      |
| Address 23 Morga                                     | n Ave, Norwalk                              | CT 06851                                  |                                                                                                                                                         |                                        |                                                                                      |
| • Subsequent field e                                 | evaluations:                                |                                           |                                                                                                                                                         |                                        |                                                                                      |
| Threats to the bui                                   | vn 🗌 H                                      | ·                                         | <sup>7</sup> andalism 🔲 Develope<br>Dther                                                                                                               |                                        | Private                                                                              |