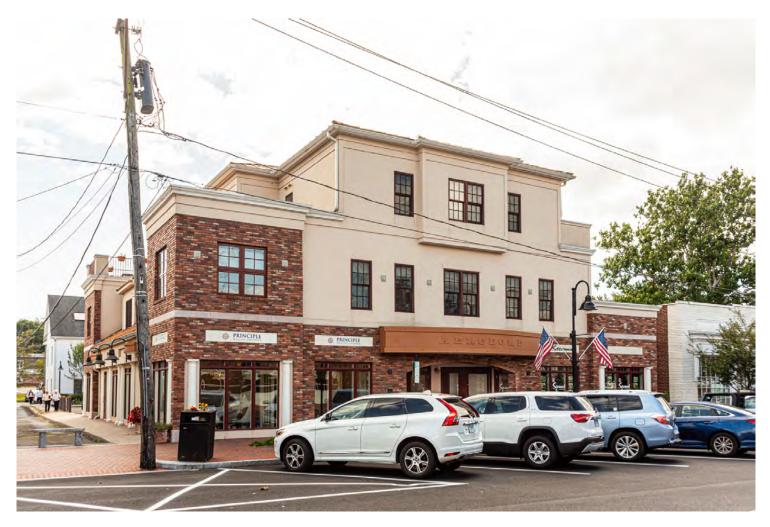

Photo 1. View north showing facade.

State Historic Preservation Office

| State Histori                                                                                                            | l completed form to: National Ro<br>c Preservation Office, Departmer<br>450 Columbus Boulevard,<br>c Please attach any additional or o | nt of Economic ar<br>Suite 5, Hartford | nd Community Developr<br>CT 06103 |                                                                 |           |
|--------------------------------------------------------------------------------------------------------------------------|----------------------------------------------------------------------------------------------------------------------------------------|----------------------------------------|-----------------------------------|-----------------------------------------------------------------|-----------|
|                                                                                                                          | Thease attach any additional of t                                                                                                      | xpanded informa                        | tion on a separate sheet.         |                                                                 |           |
| GENERAL INFORMATION<br>Building Name (Common)                                                                            | Aerodome                                                                                                                               |                                        |                                   |                                                                 |           |
| Building Name (Historic) Airdo                                                                                           |                                                                                                                                        |                                        |                                   |                                                                 |           |
| Street Address or Location <u>670</u>                                                                                    |                                                                                                                                        |                                        |                                   |                                                                 |           |
| Town/City Madison                                                                                                        | Village                                                                                                                                |                                        | County                            | New Haven                                                       |           |
| Owner(s) Aerodome Building L                                                                                             | 6                                                                                                                                      |                                        |                                   | O Public                                                        | • Private |
| PROPERTY INFORMATION<br>Present Use: Mixed Use - Com                                                                     |                                                                                                                                        |                                        |                                   |                                                                 |           |
| Historic Use: Movie Theater                                                                                              |                                                                                                                                        |                                        |                                   |                                                                 |           |
| Accessibility to public: Exterio                                                                                         | or visible from public road                                                                                                            | Yes O                                  | No                                |                                                                 |           |
| Interior accessible? $\odot$ Yes $\bigcirc$                                                                              | No If yes, explain Durin                                                                                                               | ng business ho                         | ours                              |                                                                 |           |
| Style of building Modern                                                                                                 |                                                                                                                                        |                                        | Date of Cons                      | truction 200                                                    | 5         |
| Clapboard Asbest<br>Fieldstone Board<br>Concrete (Type<br>Structural System<br>Wood Frame Po<br>Other                    | & Batten 🔽 Stucco<br>) 🔲 Cut Sto<br>st & Beam 🔲 Balloon                                                                                | Cobb<br>ne ( Type                      | blestone                          | Asphalt Sidir<br>Aluminum Si<br>Other <u>Wood</u><br>Structural | iding     |
| Roof (Type)<br>✓ Gable ☐ Flat<br>☐ Gambrel ☐ Shed<br>(Material)<br>☐ Wood Shingle ☐<br>☐ Built up ☐                      | Mansard<br>Mansard<br>Hip<br>Roll Asphalt<br>Tile                                                                                      | Tin                                    | Sawtooth Other Slate              | Asphalt Shin                                                    | gle       |
| Number of Stories: <u>3</u>                                                                                              |                                                                                                                                        |                                        |                                   |                                                                 |           |
| Structural Condition: 🗹 Exc<br>Exterior Condition: 🗹 Excelle<br>Location Integrity: ① On or<br>Alterations? ① Yes ① No I | nt 🗌 Good 🔲 Fair 🔲<br>iginal site 🔾 Moved 🛛 W                                                                                          | Deteriorated<br>'hen?                  |                                   |                                                                 |           |
|                                                                                                                          | • •                                                                                                                                    |                                        |                                   |                                                                 |           |
| FOR OFFICE USE: Town #_<br>District:                                                                                     |                                                                                                                                        |                                        |                                   |                                                                 |           |