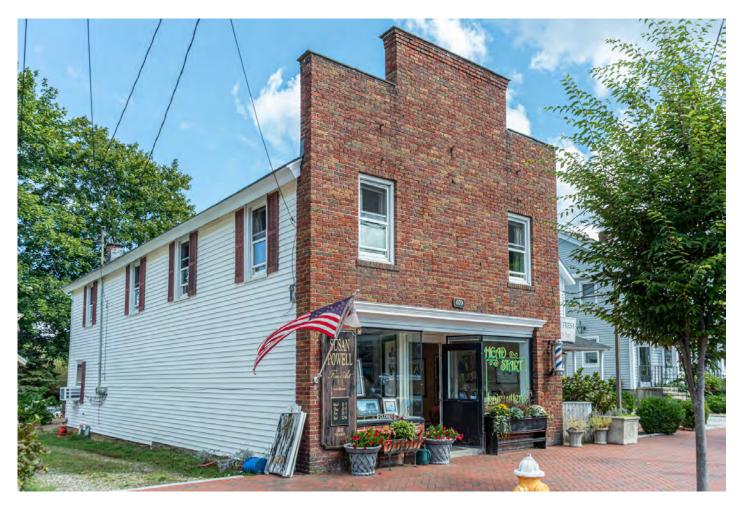

Photo 1. View northeast.

| Please send completed form to: National Register and Architectural Survey Coordinator,<br>State Historic Preservation Office, Department of Economic and Community Development,                                                                                                                                                                                                                                                                                                                 |                      |
|-------------------------------------------------------------------------------------------------------------------------------------------------------------------------------------------------------------------------------------------------------------------------------------------------------------------------------------------------------------------------------------------------------------------------------------------------------------------------------------------------|----------------------|
| 450 Columbus Boulevard, Suite 5, Hartford CT 06103                                                                                                                                                                                                                                                                                                                                                                                                                                              |                      |
| * Note: Please attach any additional or expanded information on a separate sheet.                                                                                                                                                                                                                                                                                                                                                                                                               |                      |
| GENERAL INFORMATION           Building Name (Common)         Madison Hose Company No. 1, Inc.                                                                                                                                                                                                                                                                                                                                                                                                   |                      |
| Building Name (Historic) Griswold-Dowd Garage                                                                                                                                                                                                                                                                                                                                                                                                                                                   |                      |
| Street Address or Location 665 Boston Post Road                                                                                                                                                                                                                                                                                                                                                                                                                                                 |                      |
| Town/City Madison Village County New                                                                                                                                                                                                                                                                                                                                                                                                                                                            | Haven                |
| Owner(s) Madison Hose Company 1, Inc.                                                                                                                                                                                                                                                                                                                                                                                                                                                           | Public 💿 Private     |
| PROPERTY INFORMATION Present Use: Municipal Fire Station                                                                                                                                                                                                                                                                                                                                                                                                                                        |                      |
| Historic Use: Automobile dealer/repair                                                                                                                                                                                                                                                                                                                                                                                                                                                          |                      |
| Accessibility to public: Exterior visible from public road? • Yes O No                                                                                                                                                                                                                                                                                                                                                                                                                          |                      |
| Interior accessible? • Yes O No If yes, explain by appointment                                                                                                                                                                                                                                                                                                                                                                                                                                  |                      |
| Style of building Colonial Revival Date of Construction                                                                                                                                                                                                                                                                                                                                                                                                                                         | on_ <b>1914/1923</b> |
| □ Fieldstone □ Board & Batten □ Stucco □ Cobblestone □ Alumi   □ Concrete (Type □ □ Cut Stone (Type □ Other   Structural System □ Outer □ Description □ Other   □ Wood Frame □ Post & Beam □ Balloon ☑ Load bearing masonry □ Structural System   □ Other □ Other □ Other □ Structural System   □ Other □ Post & Beam □ Balloon ☑ Load bearing masonry □ Structural System   □ Other □ Other □ Sawtooth □ Sawtooth   □ Gable ☑ Flat □ Monitor □ Sawtooth   □ Gambrel □ Shed □ Hip □ Round Other |                      |
| Number of Stories: 2 Approximate Dimensions <u>95 x 60</u>                                                                                                                                                                                                                                                                                                                                                                                                                                      |                      |
| Structural Condition: 🗹 Excellent 🗌 Good 💭 Fair 💭 Deteriorated Exterior Condition: 🗹 Excellent 🗌 Good 💭 Fair 💭 Deteriorated                                                                                                                                                                                                                                                                                                                                                                     |                      |
| Location Integrity: <ul> <li>On original site</li> <li>O Moved</li> <li>When?</li></ul>                                                                                                                                                                                                                                                                                                                                                                                                         |                      |
| FOR OFFICE USE:       Town # Site # UTM         District:       S       NR       If NR, Specify:       Actual       Potential                                                                                                                                                                                                                                                                                                                                                                   |                      |

| PROPERTY INFO                                        | ORMATION (C                                 | CONT′D)                                   |                                                                                                                                                         |                                        |                                                                                      |
|------------------------------------------------------|---------------------------------------------|-------------------------------------------|---------------------------------------------------------------------------------------------------------------------------------------------------------|----------------------------------------|--------------------------------------------------------------------------------------|
| Related outbuildin Barn Other land                   | ngs or landscap<br>Shed<br>scape features o | Garage                                    | Carriage House                                                                                                                                          | Shop                                   | Garden                                                                               |
| Surrounding Envi<br>Open land<br>High buildi         | Woodland                                    | _                                         | al 🗹 Commercial 🗖 I<br>buildings visible from site                                                                                                      |                                        | Rural                                                                                |
| • Interrelationship of                               | of building and                             | surroundings:                             |                                                                                                                                                         |                                        |                                                                                      |
| This building faces so built between c.1830          |                                             | side of a commer                          | cial street lined with wood f                                                                                                                           | rame and load-be                       | aring masonry buildings                                                              |
| west end of the facac<br>wooden shutters and         | le and an entrand<br>an arched brick        | e on its east end.<br>intel on the west a | <i>and/ or Exterior)</i><br>f the first floor of the buildin<br>There is a single one-over<br>and of the second floor. Th<br>surmounted by a frieze ban | r-one window wth<br>ere are four paire | a concrete sill, fixed<br>d one-over-one windows in                                  |
| Architect                                            |                                             |                                           | Builder                                                                                                                                                 |                                        |                                                                                      |
| Historical or Arch                                   | itectural import                            | ance:                                     |                                                                                                                                                         |                                        |                                                                                      |
| sold Chrysler-Maxwe                                  | Il Automobiles. G                           | riswold went bank                         | krupt and, eventually, was b                                                                                                                            | ought out by Mr.                       | riswold-Dowd Garage which<br>Molnar during the 1940s.<br>old the property to Madison |
| • Sources:                                           |                                             |                                           |                                                                                                                                                         |                                        |                                                                                      |
| Historical Society Cel<br>Farnan, Nancy. <i>Madi</i> |                                             |                                           | Page 14.                                                                                                                                                |                                        |                                                                                      |
| Photographer                                         | Bryant                                      |                                           |                                                                                                                                                         | Dat                                    | te 9/13/2019                                                                         |
| View north                                           |                                             |                                           |                                                                                                                                                         | Negative on                            | File Digital SHPO                                                                    |
| Name Daryn Reyn                                      | nan-Lock and T                              | od Bryant                                 |                                                                                                                                                         | Dat                                    | te <b>10/8/2019</b>                                                                  |
| Organization Herit                                   | age Resources                               |                                           |                                                                                                                                                         |                                        |                                                                                      |
| Address 23 Morga                                     | n Ave, Norwalk                              | CT 06851                                  |                                                                                                                                                         |                                        |                                                                                      |
| • Subsequent field e                                 | evaluations:                                |                                           |                                                                                                                                                         |                                        |                                                                                      |
| Threats to the bui                                   | vn 🗌 H                                      | ·                                         | <sup>7</sup> andalism 🔲 Develope<br>Dther                                                                                                               |                                        | Private                                                                              |