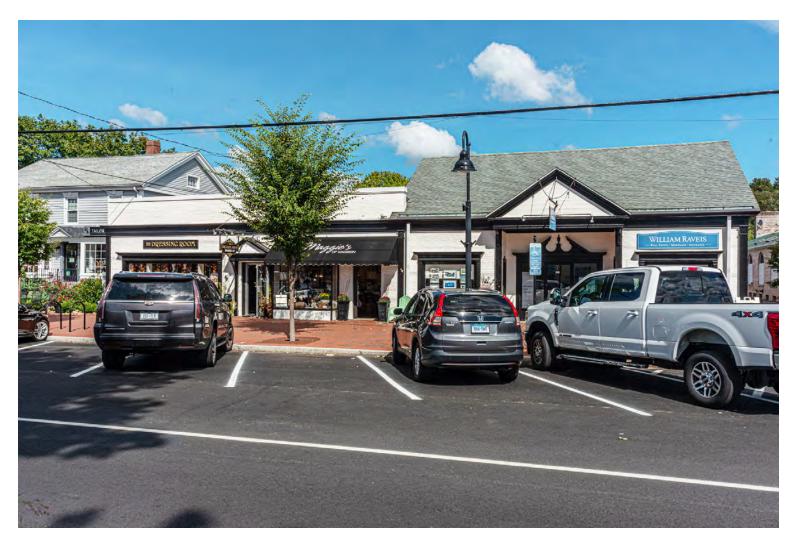

Photo 1. View north showing facade.

State Historic Preservation Office

| State Histori                                                                                                            | l completed form to: National Ro<br>c Preservation Office, Departmer<br>450 Columbus Boulevard,<br>c Please attach any additional or o | nt of Economic ar<br>Suite 5, Hartford | nd Community Developr<br>CT 06103 |                                                                 |           |
|--------------------------------------------------------------------------------------------------------------------------|----------------------------------------------------------------------------------------------------------------------------------------|----------------------------------------|-----------------------------------|-----------------------------------------------------------------|-----------|
|                                                                                                                          | Thease attach any additional of t                                                                                                      | xpanded informa                        | tion on a separate sheet.         |                                                                 |           |
| GENERAL INFORMATION<br>Building Name (Common)                                                                            | Aerodome                                                                                                                               |                                        |                                   |                                                                 |           |
| Building Name (Historic) Airdo                                                                                           |                                                                                                                                        |                                        |                                   |                                                                 |           |
| Street Address or Location <u>670</u>                                                                                    |                                                                                                                                        |                                        |                                   |                                                                 |           |
| Town/City Madison                                                                                                        | Village                                                                                                                                |                                        | County                            | New Haven                                                       |           |
| Owner(s) Aerodome Building L                                                                                             | 6                                                                                                                                      |                                        |                                   | O Public                                                        | • Private |
| PROPERTY INFORMATION<br>Present Use: Mixed Use - Com                                                                     |                                                                                                                                        |                                        |                                   |                                                                 |           |
| Historic Use: Movie Theater                                                                                              |                                                                                                                                        |                                        |                                   |                                                                 |           |
| Accessibility to public: Exterio                                                                                         | or visible from public road                                                                                                            | Yes O                                  | No                                |                                                                 |           |
| Interior accessible? $\odot$ Yes $\bigcirc$                                                                              | No If yes, explain Durin                                                                                                               | ng business ho                         | ours                              |                                                                 |           |
| Style of building Modern                                                                                                 |                                                                                                                                        |                                        | Date of Cons                      | truction 200                                                    | 5         |
| Clapboard Asbest<br>Fieldstone Board<br>Concrete (Type<br>Structural System<br>Wood Frame Po<br>Other                    | & Batten 🔽 Stucco<br>) 🔲 Cut Sto<br>st & Beam 🔲 Balloon                                                                                | Cobb<br>ne ( Type                      | blestone                          | Asphalt Sidir<br>Aluminum Si<br>Other <u>Wood</u><br>Structural | iding     |
| Roof (Type)<br>✓ Gable ☐ Flat<br>☐ Gambrel ☐ Shed<br>(Material)<br>☐ Wood Shingle ☐<br>☐ Built up ☐                      | Mansard<br>Mansard<br>Hip<br>Roll Asphalt<br>Tile                                                                                      | Tin                                    | Sawtooth Other Slate              | Asphalt Shin                                                    | gle       |
| Number of Stories: <u>3</u>                                                                                              |                                                                                                                                        |                                        |                                   |                                                                 |           |
| Structural Condition: 🗹 Exc<br>Exterior Condition: 🗹 Excelle<br>Location Integrity: ① On or<br>Alterations? ① Yes ① No I | nt 🗌 Good 🔲 Fair 🔲<br>iginal site 🔾 Moved 🛛 W                                                                                          | Deteriorated<br>'hen?                  |                                   |                                                                 |           |
|                                                                                                                          | • •                                                                                                                                    |                                        |                                   |                                                                 |           |
| FOR OFFICE USE: Town #_<br>District:                                                                                     |                                                                                                                                        |                                        |                                   |                                                                 |           |