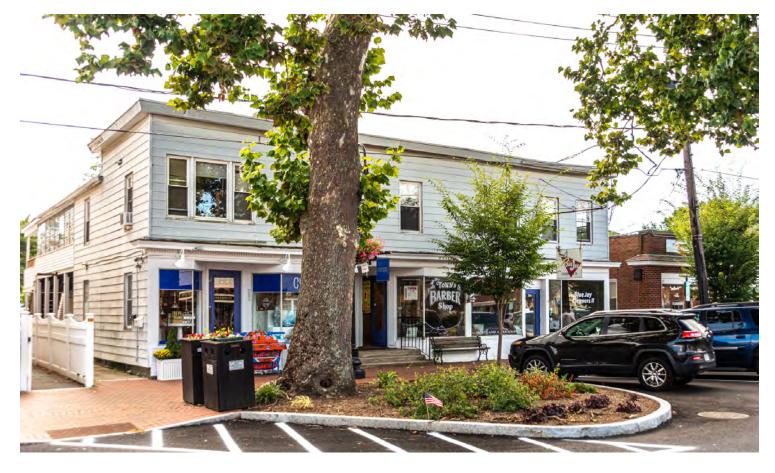

Photo 1. View northeast.

| Please send completed form to: National Register and Architectural Survey Coordinator,<br>State Historic Preservation Office, Department of Economic and Community Development,                                                                                                                                                                                                                                                                                                                 |                      |
|-------------------------------------------------------------------------------------------------------------------------------------------------------------------------------------------------------------------------------------------------------------------------------------------------------------------------------------------------------------------------------------------------------------------------------------------------------------------------------------------------|----------------------|
| 450 Columbus Boulevard, Suite 5, Hartford CT 06103                                                                                                                                                                                                                                                                                                                                                                                                                                              |                      |
| * Note: Please attach any additional or expanded information on a separate sheet.                                                                                                                                                                                                                                                                                                                                                                                                               |                      |
| GENERAL INFORMATION           Building Name (Common)         Madison Hose Company No. 1, Inc.                                                                                                                                                                                                                                                                                                                                                                                                   |                      |
| Building Name (Historic) Griswold-Dowd Garage                                                                                                                                                                                                                                                                                                                                                                                                                                                   |                      |
| Street Address or Location 665 Boston Post Road                                                                                                                                                                                                                                                                                                                                                                                                                                                 |                      |
| Town/City Madison Village County New                                                                                                                                                                                                                                                                                                                                                                                                                                                            | Haven                |
| Owner(s) Madison Hose Company 1, Inc.                                                                                                                                                                                                                                                                                                                                                                                                                                                           | Public 💿 Private     |
| PROPERTY INFORMATION Present Use: Municipal Fire Station                                                                                                                                                                                                                                                                                                                                                                                                                                        |                      |
| Historic Use: Automobile dealer/repair                                                                                                                                                                                                                                                                                                                                                                                                                                                          |                      |
| Accessibility to public: Exterior visible from public road? • Yes O No                                                                                                                                                                                                                                                                                                                                                                                                                          |                      |
| Interior accessible? • Yes O No If yes, explain by appointment                                                                                                                                                                                                                                                                                                                                                                                                                                  |                      |
| Style of building Colonial Revival Date of Construction                                                                                                                                                                                                                                                                                                                                                                                                                                         | on_ <b>1914/1923</b> |
| □ Fieldstone □ Board & Batten □ Stucco □ Cobblestone □ Alumi   □ Concrete (Type □ □ Cut Stone (Type □ Other   Structural System □ Outer □ Description □ Other   □ Wood Frame □ Post & Beam □ Balloon ☑ Load bearing masonry □ Structural System   □ Other □ Other □ Other □ Structural System   □ Other □ Post & Beam □ Balloon ☑ Load bearing masonry □ Structural System   □ Other □ Other □ Sawtooth □ Sawtooth   □ Gable ☑ Flat □ Monitor □ Sawtooth   □ Gambrel □ Shed □ Hip □ Round Other |                      |
| Number of Stories: 2 Approximate Dimensions <u>95 x 60</u>                                                                                                                                                                                                                                                                                                                                                                                                                                      |                      |
| Structural Condition: 🗹 Excellent 🗌 Good 💭 Fair 💭 Deteriorated Exterior Condition: 🗹 Excellent 🗌 Good 💭 Fair 💭 Deteriorated                                                                                                                                                                                                                                                                                                                                                                     |                      |
| Location Integrity: <ul> <li>On original site</li> <li>O Moved</li> <li>When?</li></ul>                                                                                                                                                                                                                                                                                                                                                                                                         |                      |
| FOR OFFICE USE:       Town # Site # UTM         District:       S       NR       If NR, Specify:       Actual       Potential                                                                                                                                                                                                                                                                                                                                                                   |                      |

| PROPERTY INFO                                        | ORMATION (C                                 | CONT′D)                                   |                                                                                                                                                         |                                        |                                                                                      |
|------------------------------------------------------|---------------------------------------------|-------------------------------------------|---------------------------------------------------------------------------------------------------------------------------------------------------------|----------------------------------------|--------------------------------------------------------------------------------------|
| Related outbuildin Barn Other land                   | ngs or landscap<br>Shed<br>scape features o | Garage                                    | Carriage House                                                                                                                                          | Shop                                   | Garden                                                                               |
| Surrounding Envi<br>Open land<br>High buildi         | Woodland                                    | _                                         | al 🗹 Commercial 🗖 I<br>buildings visible from site                                                                                                      |                                        | Rural                                                                                |
| • Interrelationship of                               | of building and                             | surroundings:                             |                                                                                                                                                         |                                        |                                                                                      |
| This building faces so built between c.1830          |                                             | side of a commer                          | cial street lined with wood f                                                                                                                           | rame and load-be                       | aring masonry buildings                                                              |
| west end of the facac<br>wooden shutters and         | le and an entrand<br>an arched brick        | e on its east end.<br>intel on the west a | <i>and/ or Exterior)</i><br>f the first floor of the buildin<br>There is a single one-over<br>and of the second floor. Th<br>surmounted by a frieze ban | r-one window wth<br>ere are four paire | a concrete sill, fixed<br>d one-over-one windows in                                  |
| Architect                                            |                                             |                                           | Builder                                                                                                                                                 |                                        |                                                                                      |
| Historical or Arch                                   | itectural import                            | ance:                                     |                                                                                                                                                         |                                        |                                                                                      |
| sold Chrysler-Maxwe                                  | Il Automobiles. G                           | riswold went bank                         | krupt and, eventually, was b                                                                                                                            | ought out by Mr.                       | riswold-Dowd Garage which<br>Molnar during the 1940s.<br>old the property to Madison |
| • Sources:                                           |                                             |                                           |                                                                                                                                                         |                                        |                                                                                      |
| Historical Society Cel<br>Farnan, Nancy. <i>Madi</i> |                                             |                                           | Page 14.                                                                                                                                                |                                        |                                                                                      |
| Photographer                                         | Bryant                                      |                                           |                                                                                                                                                         | Dat                                    | te 9/13/2019                                                                         |
| View north                                           |                                             |                                           |                                                                                                                                                         | Negative on                            | File Digital SHPO                                                                    |
| Name Daryn Reyn                                      | nan-Lock and T                              | od Bryant                                 |                                                                                                                                                         | Dat                                    | te <b>10/8/2019</b>                                                                  |
| Organization Herit                                   | age Resources                               |                                           |                                                                                                                                                         |                                        |                                                                                      |
| Address 23 Morga                                     | n Ave, Norwalk                              | CT 06851                                  |                                                                                                                                                         |                                        |                                                                                      |
| • Subsequent field e                                 | evaluations:                                |                                           |                                                                                                                                                         |                                        |                                                                                      |
| Threats to the bui                                   | vn 🗌 H                                      | ·                                         | <sup>7</sup> andalism 🔲 Develope<br>Dther                                                                                                               |                                        | Private                                                                              |