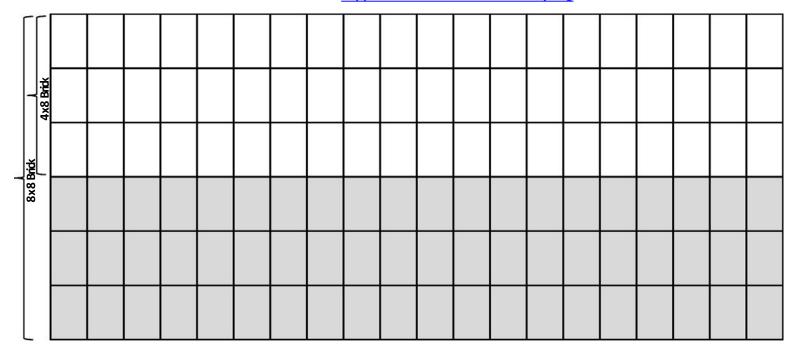

Brick order: Print your inscription below exactly as you want it to appear on the brick. For a 4x8 brick, use only the first 3 lines below. For an 8x8 brick, use up to 6 lines.

Please indicate if this is a gift so that we can include a gift acknowledgment with your thank you letter.

Telephone \_\_\_\_\_

Email \_\_\_\_\_

Check (made payable to Scranton Library) ☐ Cash

Maximum 20 characters per line, including spaces and punctuation. Brick orders can be turned in at the library, faxed to 203-245-7821, or mailed to Scranton Library, 801 Boston Post Road, Madison, CT 06443.